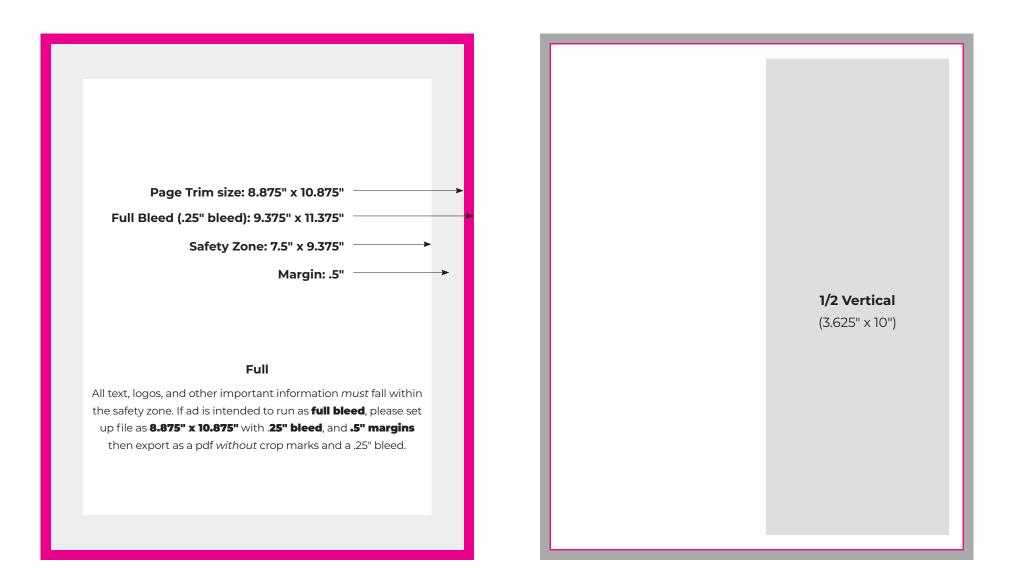

## **Print Specs**

\*Important Note: For full page ads, please *DO NOT* send files with printer's marks (including crop marks); however *DO* include the .25" bleed. All fractionals must be *exact size* (no bleed; no printer's marks). Files must be emailed as 300 dpi, CMYK, high resolution .jpeg or .pdf to **mallory@culturecheesemag.com**.